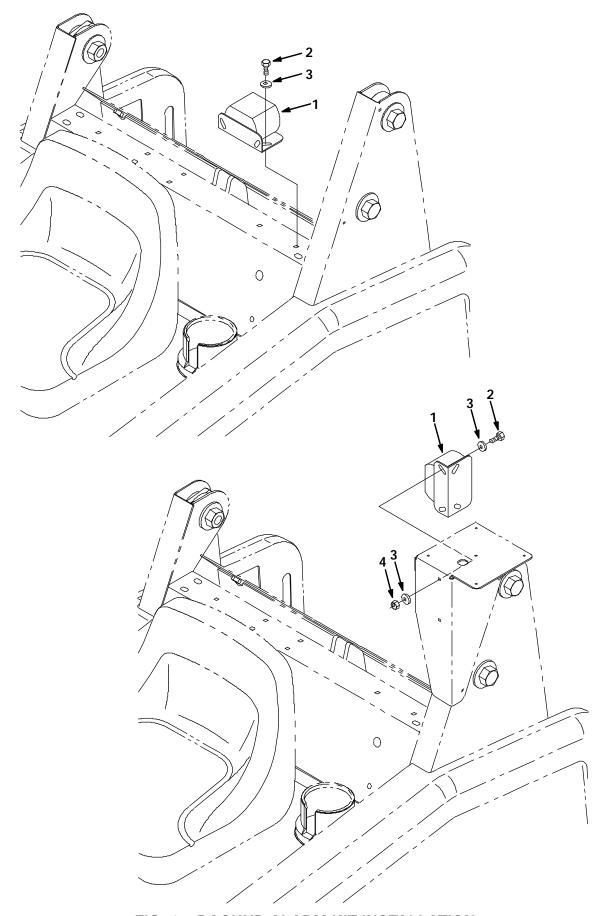

## PREPARATION: (Refer to FIG. 1 and 2)

FOR SAFETY: Before leaving or servicing machine, stop on level surface and set parking brake. Then turn off machine and remove key.

1. Disconnect battery cables from machine.

## **INSTALLATION:**

(Refer to FIG. 1 and 2)

- 1. Locate the horn mounting locations shown in figure one. (Refer to FIG. 1)
- NOTE: The horn will mount on the light mounting bracket, as shown in the lower drawing, if the machine is equipped with a warning light option.
  - 2. Wire the horn (1) into the main wiring harness. (Refer to FIG. 1 and 2)
  - 3. Mount the horn (1) to the machine with hex screws (2), washers (3) and lock nuts (4). (Refer to FIG. 1)
  - 4. Turn the machine power on.
  - 5. Press the bottom of the directional pedal with the heel of your foot to check back up alarm for proper operation.

FIG. 1 - BACKUP ALARM KIT INSTALLATION

FIG. 2 - BACKUP ALARM KIT ELECTRICAL SCHEMATIC BILL OF MATERIALS FOR BACKUP ALARM KIT 384121

| Ref. | TENNANT<br>Part No. | Description              | Qty. |
|------|---------------------|--------------------------|------|
| 1    | 83254               | Kit, horn, backup alarm  | 1    |
| 2    | 16931               | Screw, hex, M8-1.25 X 20 | 2    |
| 3    | 32491               | Washer, flat, .31 hard   | 4    |
| 4    | 08709               | Nut, hex, lock, M8-1.25  | 2    |