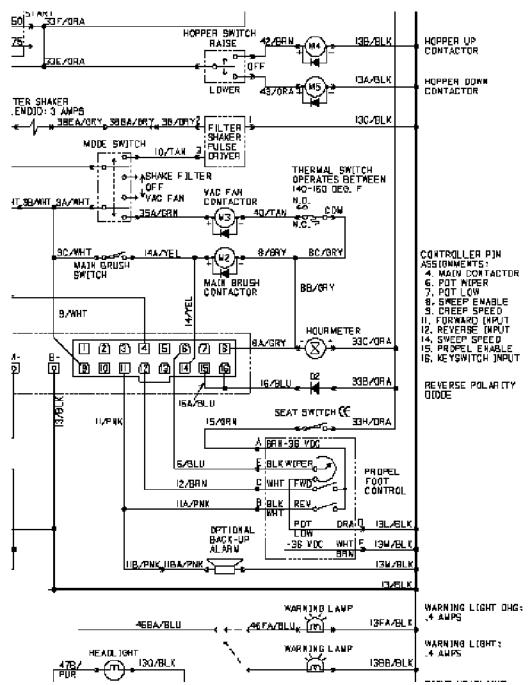

FIG. 1 - BACKUP ALARM KIT INSTALLATION

FIG. 2 - BACKUP ALARM KIT ELECTRICAL SCHEMATIC BILL OF MATERIALS FOR BACKUP ALARM KIT 384121

| Ref. | TENNANT<br>Part No. | Description              | Qty. |
|------|---------------------|--------------------------|------|
| 1    | 83254               | Kit, horn, backup alarm  | 1    |
| 2    | 16931               | Screw, hex, M8-1.25 X 20 | 2    |
| 3    | 32491               | Washer, flat, .31 hard   | 4    |
| 4    | 08709               | Nut, hex, lock, M8-1.25  | 2    |